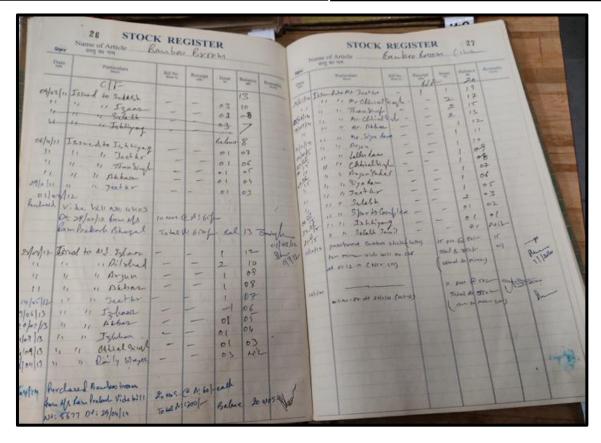

# Sanitary Material Stock and Maintenance and Repair Register maintained by Caretaker's Office

|       | ACCOUNT HEAD                                                                                                                                                                                                                                                                                                                                                                                                                                                                                                                                                                                                                                                                                                                                                                                                                                                                                                                                                                                                                                                                                                                                                                                                                                                                                                                                                                                                                                                                                                                                                                                                                                                                                                                                                                                                                                                                                                                                                                                                                                                                                                                  | FOLIO                                       | ACCOUNT HEAD | 1     |
|-------|-------------------------------------------------------------------------------------------------------------------------------------------------------------------------------------------------------------------------------------------------------------------------------------------------------------------------------------------------------------------------------------------------------------------------------------------------------------------------------------------------------------------------------------------------------------------------------------------------------------------------------------------------------------------------------------------------------------------------------------------------------------------------------------------------------------------------------------------------------------------------------------------------------------------------------------------------------------------------------------------------------------------------------------------------------------------------------------------------------------------------------------------------------------------------------------------------------------------------------------------------------------------------------------------------------------------------------------------------------------------------------------------------------------------------------------------------------------------------------------------------------------------------------------------------------------------------------------------------------------------------------------------------------------------------------------------------------------------------------------------------------------------------------------------------------------------------------------------------------------------------------------------------------------------------------------------------------------------------------------------------------------------------------------------------------------------------------------------------------------------------------|---------------------------------------------|--------------|-------|
| 2     | Acid                                                                                                                                                                                                                                                                                                                                                                                                                                                                                                                                                                                                                                                                                                                                                                                                                                                                                                                                                                                                                                                                                                                                                                                                                                                                                                                                                                                                                                                                                                                                                                                                                                                                                                                                                                                                                                                                                                                                                                                                                                                                                                                          | 01                                          |              | - (8) |
| 100   | Ducket                                                                                                                                                                                                                                                                                                                                                                                                                                                                                                                                                                                                                                                                                                                                                                                                                                                                                                                                                                                                                                                                                                                                                                                                                                                                                                                                                                                                                                                                                                                                                                                                                                                                                                                                                                                                                                                                                                                                                                                                                                                                                                                        | 05                                          |              | T     |
| 3     | - Cleanza                                                                                                                                                                                                                                                                                                                                                                                                                                                                                                                                                                                                                                                                                                                                                                                                                                                                                                                                                                                                                                                                                                                                                                                                                                                                                                                                                                                                                                                                                                                                                                                                                                                                                                                                                                                                                                                                                                                                                                                                                                                                                                                     | 09                                          |              | -     |
| .4    | -6-0114                                                                                                                                                                                                                                                                                                                                                                                                                                                                                                                                                                                                                                                                                                                                                                                                                                                                                                                                                                                                                                                                                                                                                                                                                                                                                                                                                                                                                                                                                                                                                                                                                                                                                                                                                                                                                                                                                                                                                                                                                                                                                                                       | 27                                          |              | -     |
| 5     | Detal Hand wash                                                                                                                                                                                                                                                                                                                                                                                                                                                                                                                                                                                                                                                                                                                                                                                                                                                                                                                                                                                                                                                                                                                                                                                                                                                                                                                                                                                                                                                                                                                                                                                                                                                                                                                                                                                                                                                                                                                                                                                                                                                                                                               | 29                                          |              | -     |
| -     | Dust Inla Bout                                                                                                                                                                                                                                                                                                                                                                                                                                                                                                                                                                                                                                                                                                                                                                                                                                                                                                                                                                                                                                                                                                                                                                                                                                                                                                                                                                                                                                                                                                                                                                                                                                                                                                                                                                                                                                                                                                                                                                                                                                                                                                                | 33                                          |              | -     |
|       | Dust Den                                                                                                                                                                                                                                                                                                                                                                                                                                                                                                                                                                                                                                                                                                                                                                                                                                                                                                                                                                                                                                                                                                                                                                                                                                                                                                                                                                                                                                                                                                                                                                                                                                                                                                                                                                                                                                                                                                                                                                                                                                                                                                                      | 37                                          |              | -     |
| 9     | Ducter (Floor)                                                                                                                                                                                                                                                                                                                                                                                                                                                                                                                                                                                                                                                                                                                                                                                                                                                                                                                                                                                                                                                                                                                                                                                                                                                                                                                                                                                                                                                                                                                                                                                                                                                                                                                                                                                                                                                                                                                                                                                                                                                                                                                | 41                                          |              | -     |
| 13776 | Ductes (white)                                                                                                                                                                                                                                                                                                                                                                                                                                                                                                                                                                                                                                                                                                                                                                                                                                                                                                                                                                                                                                                                                                                                                                                                                                                                                                                                                                                                                                                                                                                                                                                                                                                                                                                                                                                                                                                                                                                                                                                                                                                                                                                | 51                                          |              | -     |
| 10    | Duster ( Yellow)                                                                                                                                                                                                                                                                                                                                                                                                                                                                                                                                                                                                                                                                                                                                                                                                                                                                                                                                                                                                                                                                                                                                                                                                                                                                                                                                                                                                                                                                                                                                                                                                                                                                                                                                                                                                                                                                                                                                                                                                                                                                                                              | 61                                          |              | -     |
| **    | HAGE TISSUE ROY                                                                                                                                                                                                                                                                                                                                                                                                                                                                                                                                                                                                                                                                                                                                                                                                                                                                                                                                                                                                                                                                                                                                                                                                                                                                                                                                                                                                                                                                                                                                                                                                                                                                                                                                                                                                                                                                                                                                                                                                                                                                                                               | 71                                          |              | -     |
| 12    | tena powden                                                                                                                                                                                                                                                                                                                                                                                                                                                                                                                                                                                                                                                                                                                                                                                                                                                                                                                                                                                                                                                                                                                                                                                                                                                                                                                                                                                                                                                                                                                                                                                                                                                                                                                                                                                                                                                                                                                                                                                                                                                                                                                   | 75                                          |              |       |
| 13    | feeder brysh                                                                                                                                                                                                                                                                                                                                                                                                                                                                                                                                                                                                                                                                                                                                                                                                                                                                                                                                                                                                                                                                                                                                                                                                                                                                                                                                                                                                                                                                                                                                                                                                                                                                                                                                                                                                                                                                                                                                                                                                                                                                                                                  | 83                                          |              |       |
| 14    | Hand Sanitizer                                                                                                                                                                                                                                                                                                                                                                                                                                                                                                                                                                                                                                                                                                                                                                                                                                                                                                                                                                                                                                                                                                                                                                                                                                                                                                                                                                                                                                                                                                                                                                                                                                                                                                                                                                                                                                                                                                                                                                                                                                                                                                                | 87                                          |              | -     |
| 15    | Hampic (Toilt Clean                                                                                                                                                                                                                                                                                                                                                                                                                                                                                                                                                                                                                                                                                                                                                                                                                                                                                                                                                                                                                                                                                                                                                                                                                                                                                                                                                                                                                                                                                                                                                                                                                                                                                                                                                                                                                                                                                                                                                                                                                                                                                                           | 31                                          |              |       |
| 16    | tist masquita                                                                                                                                                                                                                                                                                                                                                                                                                                                                                                                                                                                                                                                                                                                                                                                                                                                                                                                                                                                                                                                                                                                                                                                                                                                                                                                                                                                                                                                                                                                                                                                                                                                                                                                                                                                                                                                                                                                                                                                                                                                                                                                 | 117                                         |              | -     |
| 17    | odenil                                                                                                                                                                                                                                                                                                                                                                                                                                                                                                                                                                                                                                                                                                                                                                                                                                                                                                                                                                                                                                                                                                                                                                                                                                                                                                                                                                                                                                                                                                                                                                                                                                                                                                                                                                                                                                                                                                                                                                                                                                                                                                                        |                                             |              |       |
| 15    | pentumo                                                                                                                                                                                                                                                                                                                                                                                                                                                                                                                                                                                                                                                                                                                                                                                                                                                                                                                                                                                                                                                                                                                                                                                                                                                                                                                                                                                                                                                                                                                                                                                                                                                                                                                                                                                                                                                                                                                                                                                                                                                                                                                       | 121                                         |              |       |
| 19    | pressure pumb                                                                                                                                                                                                                                                                                                                                                                                                                                                                                                                                                                                                                                                                                                                                                                                                                                                                                                                                                                                                                                                                                                                                                                                                                                                                                                                                                                                                                                                                                                                                                                                                                                                                                                                                                                                                                                                                                                                                                                                                                                                                                                                 | 145                                         |              |       |
| 20    | Liquid Hand wash                                                                                                                                                                                                                                                                                                                                                                                                                                                                                                                                                                                                                                                                                                                                                                                                                                                                                                                                                                                                                                                                                                                                                                                                                                                                                                                                                                                                                                                                                                                                                                                                                                                                                                                                                                                                                                                                                                                                                                                                                                                                                                              | IH9                                         | _            |       |
| 21    | Scotch Bride                                                                                                                                                                                                                                                                                                                                                                                                                                                                                                                                                                                                                                                                                                                                                                                                                                                                                                                                                                                                                                                                                                                                                                                                                                                                                                                                                                                                                                                                                                                                                                                                                                                                                                                                                                                                                                                                                                                                                                                                                                                                                                                  | 153                                         |              |       |
| 22    | Soft Brown                                                                                                                                                                                                                                                                                                                                                                                                                                                                                                                                                                                                                                                                                                                                                                                                                                                                                                                                                                                                                                                                                                                                                                                                                                                                                                                                                                                                                                                                                                                                                                                                                                                                                                                                                                                                                                                                                                                                                                                                                                                                                                                    | 17-7                                        |              | -     |
| 23    |                                                                                                                                                                                                                                                                                                                                                                                                                                                                                                                                                                                                                                                                                                                                                                                                                                                                                                                                                                                                                                                                                                                                                                                                                                                                                                                                                                                                                                                                                                                                                                                                                                                                                                                                                                                                                                                                                                                                                                                                                                                                                                                               | 183                                         |              |       |
|       | Tipol                                                                                                                                                                                                                                                                                                                                                                                                                                                                                                                                                                                                                                                                                                                                                                                                                                                                                                                                                                                                                                                                                                                                                                                                                                                                                                                                                                                                                                                                                                                                                                                                                                                                                                                                                                                                                                                                                                                                                                                                                                                                                                                         | 195                                         |              |       |
| 24    | Tilli bran                                                                                                                                                                                                                                                                                                                                                                                                                                                                                                                                                                                                                                                                                                                                                                                                                                                                                                                                                                                                                                                                                                                                                                                                                                                                                                                                                                                                                                                                                                                                                                                                                                                                                                                                                                                                                                                                                                                                                                                                                                                                                                                    | 201                                         |              |       |
| 25    | Toilet brush                                                                                                                                                                                                                                                                                                                                                                                                                                                                                                                                                                                                                                                                                                                                                                                                                                                                                                                                                                                                                                                                                                                                                                                                                                                                                                                                                                                                                                                                                                                                                                                                                                                                                                                                                                                                                                                                                                                                                                                                                                                                                                                  | 225                                         |              |       |
| 26    | Vim Powder                                                                                                                                                                                                                                                                                                                                                                                                                                                                                                                                                                                                                                                                                                                                                                                                                                                                                                                                                                                                                                                                                                                                                                                                                                                                                                                                                                                                                                                                                                                                                                                                                                                                                                                                                                                                                                                                                                                                                                                                                                                                                                                    | 229                                         |              |       |
| 27    | wiper (Big)                                                                                                                                                                                                                                                                                                                                                                                                                                                                                                                                                                                                                                                                                                                                                                                                                                                                                                                                                                                                                                                                                                                                                                                                                                                                                                                                                                                                                                                                                                                                                                                                                                                                                                                                                                                                                                                                                                                                                                                                                                                                                                                   | 235                                         |              |       |
| 28    | wipen (Small)                                                                                                                                                                                                                                                                                                                                                                                                                                                                                                                                                                                                                                                                                                                                                                                                                                                                                                                                                                                                                                                                                                                                                                                                                                                                                                                                                                                                                                                                                                                                                                                                                                                                                                                                                                                                                                                                                                                                                                                                                                                                                                                 | 241                                         | -            |       |
| 29    | Toilet Roll paper                                                                                                                                                                                                                                                                                                                                                                                                                                                                                                                                                                                                                                                                                                                                                                                                                                                                                                                                                                                                                                                                                                                                                                                                                                                                                                                                                                                                                                                                                                                                                                                                                                                                                                                                                                                                                                                                                                                                                                                                                                                                                                             | 247 . =-                                    |              | -     |
| 30    | Usinal cubus                                                                                                                                                                                                                                                                                                                                                                                                                                                                                                                                                                                                                                                                                                                                                                                                                                                                                                                                                                                                                                                                                                                                                                                                                                                                                                                                                                                                                                                                                                                                                                                                                                                                                                                                                                                                                                                                                                                                                                                                                                                                                                                  | 281                                         |              | -     |
| 200   | AND DESCRIPTION OF THE PERSON | 287                                         |              |       |
| 31    | Mung                                                                                                                                                                                                                                                                                                                                                                                                                                                                                                                                                                                                                                                                                                                                                                                                                                                                                                                                                                                                                                                                                                                                                                                                                                                                                                                                                                                                                                                                                                                                                                                                                                                                                                                                                                                                                                                                                                                                                                                                                                                                                                                          | DESCRIPTION OF THE PERSON NAMED IN COLUMN 1 |              | -     |
| 32    | Lood Night Refill                                                                                                                                                                                                                                                                                                                                                                                                                                                                                                                                                                                                                                                                                                                                                                                                                                                                                                                                                                                                                                                                                                                                                                                                                                                                                                                                                                                                                                                                                                                                                                                                                                                                                                                                                                                                                                                                                                                                                                                                                                                                                                             | 993                                         |              |       |