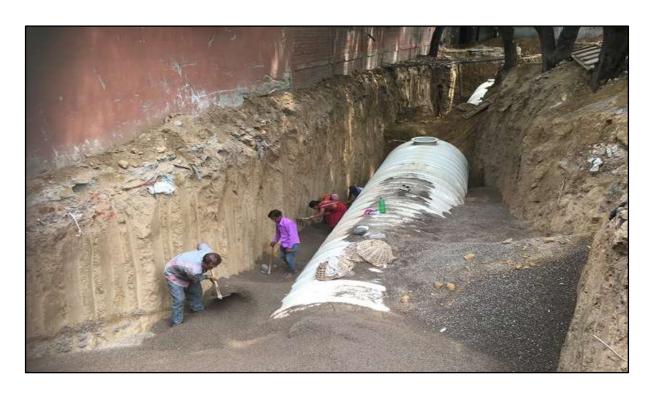

vide its letter no. F.1-3/2012 (DC) dated 23<sup>rd</sup> September, 2015 towards construction of Sewer Treatment Plan and Fire Safety Service at Lady Shri Ram College under XII plan scheme has been utilized for the purpose for which it was sanctioned and in accordance with the terms and conditions as laid down by the Commission.

If as a result of check or audit objection some irregularities are noticed at a later stage, action will be taken for refund, adjustment or regularization.

Signature \_\_\_\_\_

Signature

Principal (with seal)

Chartered Accountant/

Government Auditor (with seal)

N.B. The Utilization Certificate should be accompanied by audited statement of accounts indicating expenditure on various items.

## 6. Images of Sewer Treatment Plant (STP) and Fire Safety Service



**Gravel Filling of Sewer Treatment Plant** 



# **Operation of Sewer Treatment Plant**



**Fire Safety Service Equipment**