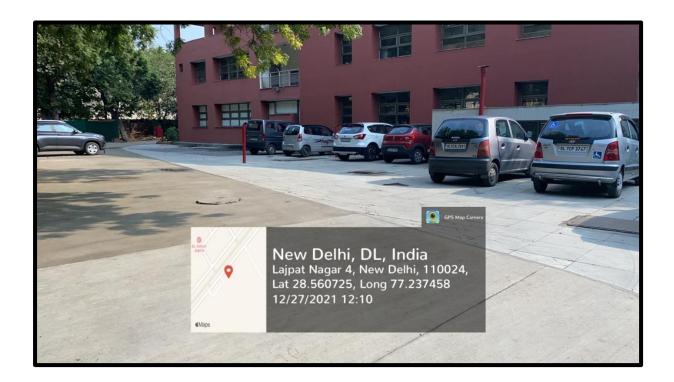

## -Restricted entry of automobiles

Most vehicles are limited to the College parking lot (near the back gate). They are not allowed any further into the campus, except for emergencies or in exceptional cases. The parking lot is used only by faculty and distinguished guest visitors.