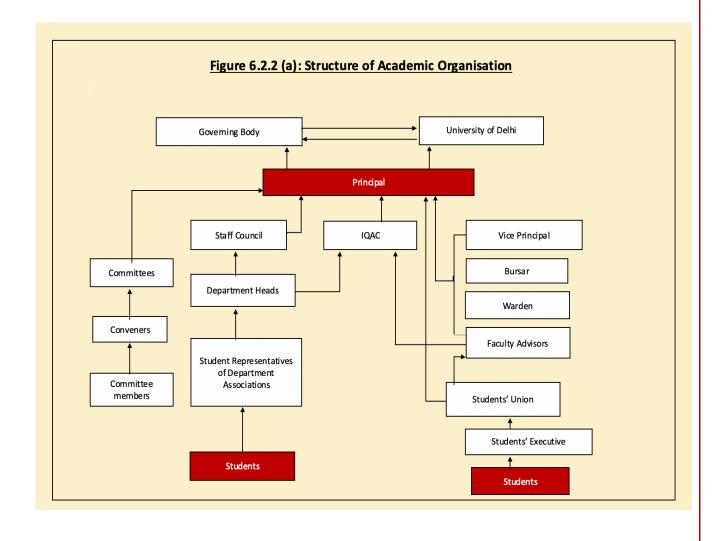

## **Organisational Structure**

College has a well-defined organisational structure to coordinate academic and administrative functions as per the rules, regulations and statutes of the University of Delhi. It consists of the Governing Body, the Principal, the teaching staff, the non-teaching staff and the students. The Principal, Faculty, Administrative and Library Staff, participate in the day to day functioning of the institution in an inclusive, de-centralised and non-hierarchical manner that upholds principles of democratic participation, deliberation and representation. Students who have graduated from LSR are distinguished by their passion, integrity, social commitment and above all a desire to challenge and re-arrange ways of doing and being. All of this has been possible because coming together of the exceptional community of students, faculty and of course leadership that share the same aspirations and motivations.