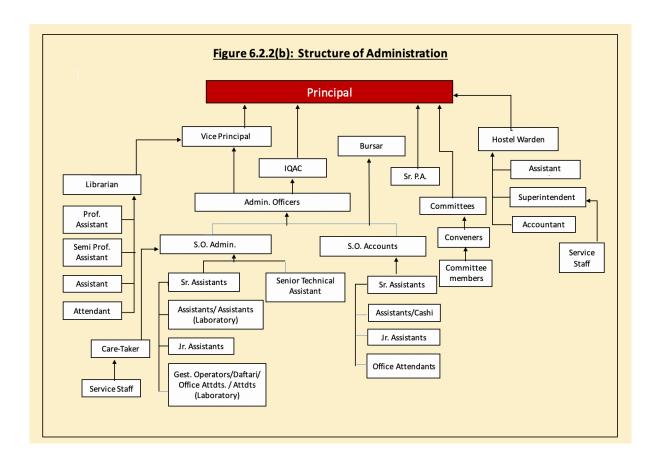

#### **Administrative Staff**

At LSR, members of the administration and support staff (Refer to Figure 6.2.2(b)) are seen as multifaceted individuals with distinct expertise, management skills and potentials that support the smooth functioning and realisation of the college mission. The administration and the accounts section have fully transited to electronic management of data and innovative practices. Digitization greatly assisted and supported the LSR community during COVID by providing completely web-enabled online internal assessment and attendance management systems.