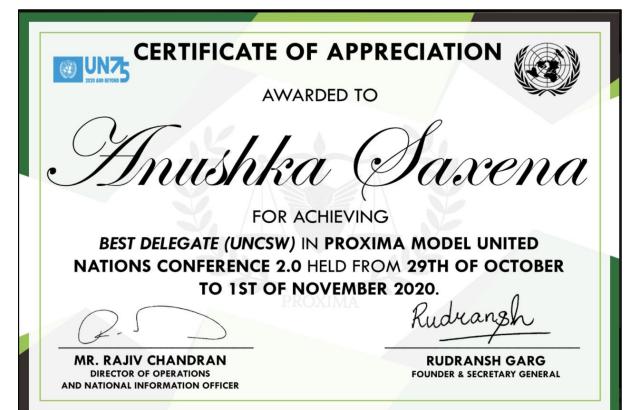

## ANUSHKA SAXENA

FOR ACHIEVING THE TITLE OF BEST DELEGATE AS LIBYA IN IMUN 2020