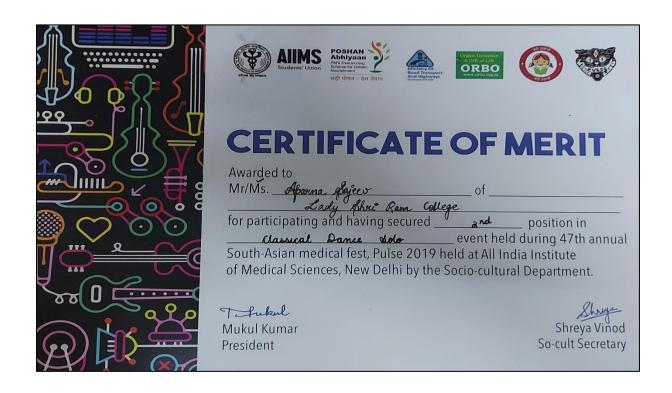

लेडी श्री राम कॉलेज फॉर वुमन
(दिल्ली विश्वविद्यालय)

Lady Shri Ram College For Women
(UNIVERSITY OF DELHI)

#### **Lady Shri Ram College for Women**

**University of Delhi** 

**Documentary Evidence for Awards Won** 

2019-20

Lajpat Nagar, New Delhi - 110 024 Phone : 91-11-26434459, 45494949 Fax : 91-11-26216951

E-mail: lsrc@lsr.edu.in Website: www.lsr.edu.in

#### **Dance Society**















#### GARGI COLLEGE (University of Delhi)



Accredited Grade 'A' by NAAC



#### REVERIE 2020 PRIZE WINNER

Certificate of Appreciation

| This certificate is awarded to Sanisha                          |                        |
|-----------------------------------------------------------------|------------------------|
| a Not Shi? Pan College                                          | for participating      |
| in Cursive iti and winning has d                                | prize in Inter College |
| Competition held during Reverie - The Annual Cultural Festival. |                        |

Teacher Convenor

Union Advisor

Principal

#### **MUN**











#### Letter of Appointment: Executive Board TAFSMUN 2019 Inbox x



TAFS MUN19 <tafsmun19@gmail.com>

to me 🕶

Dear M