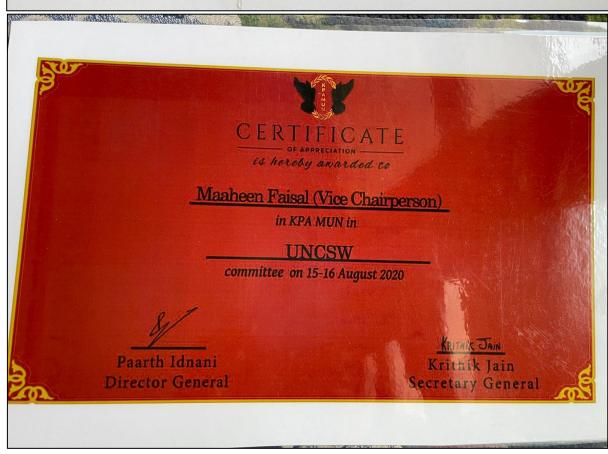

rom 22-23 May, 2019 at Delhi Public School Mathura Road.

Ablik & Basin Secretary General A. Tuli

Vice Principal

Principal



#### CERTIFICATE OF **APPRECIATION**

THIS CERTIFICATE IS PRESENTED TO

#### MAAHEEN FAISAL

for successfully fulfilling their role as the Vice-Chairperson in the United Nations Human Rights Council at the Insignia Model United Nations, 2020 held on 24th and 25th October,



VARDHA ANAND Director General



Secretary General



SIYA KHANNA Founder, Dstress Me

## BHARTI PUBLIC SCHOOL



**MODEL UNITED NATIONS** 



OF ACKNOWLEDGEMENT



This is to certify that.....Maaheen Faisal

has put forth outstanding performance as .....UNCSW.-Chairperson.....

in Bharti Public School Model United Nations Conference

held on .28-29. November, 2020 ......







































CERTIFICATE OF ACHIEVEMENT



THIS CERTIFICATE OF MERIT IS

## ANUSHKA SAXENA

FOR ACHIEVING THE TITLE OF BEST DELEGATE AS LIBYA IN IMUN 2020







## GRACIEUX MUN

THIS IS TO CERTIFY THAT

## **ANUSHKA**

WAS IN EXECUTIVE BOARD AS VICE-PRESIDENT
IN HRC IN GRACIEUX MUN 3.0

PRESIDENT

PRIYANSHI GUPTA

SECRETARY GENERAL

IPSA MITTAL

DIRECTOR-GENERAL

Maran

MANAN GUPTA



## Certificate of Recognition

THIS IS TO CERTIFY

### Anushka Saxena

the delegate of **China** in **UNGA** has won the **Best Delegate** Award at **Reverence Model United Nations** held from **31 July, 2020 to 1 August, 2020.** 



Tanya Mahajan
DEPUTY SECRETARY GENERAL

Mehar.

Mehar Deora
SECRETARY GENERAL

Rgupta.

Roopkatha Gupta
DEPUTY SECRETARY GENERAL











#### **Expression society**



D