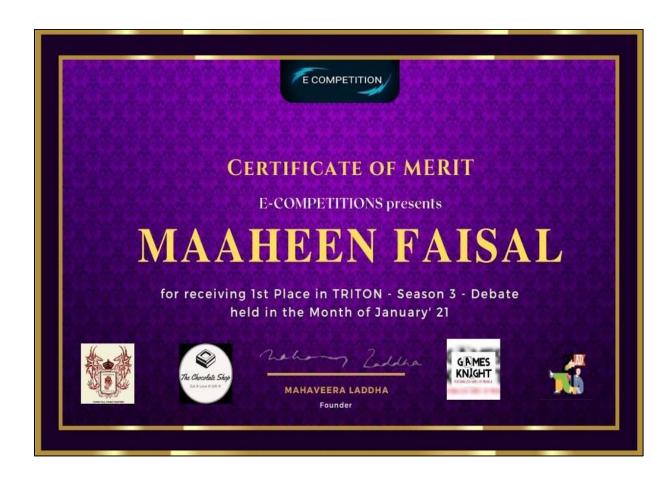

#### MAAHEEN FAISAL

for successfully fulfilling their role as the Vice-Chairperson in the United Nations Human Rights Council at the Insignia Model United Nations, 2020 held on 24th and 25th October,

VARDHA ANAND Director General