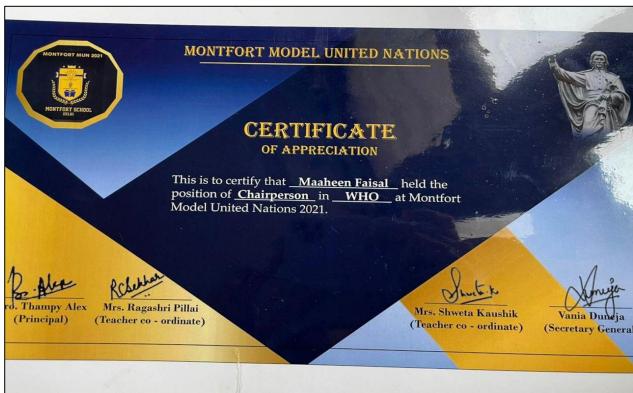

#### CERTIFICATE OF **APPRECIATION**

THIS CERTIFICATE IS PRESENTED TO

#### MAAHEEN FAISAL

for successfully fulfilling their role as the Vice-Chairperson in the United Nations Human Rights Council at the Insignia Model United Nations, 2020 held on 24th and 25th October,

VARDHA ANAND Director General

Secretary General

SIYA KHANNA Founder, Dstress Me