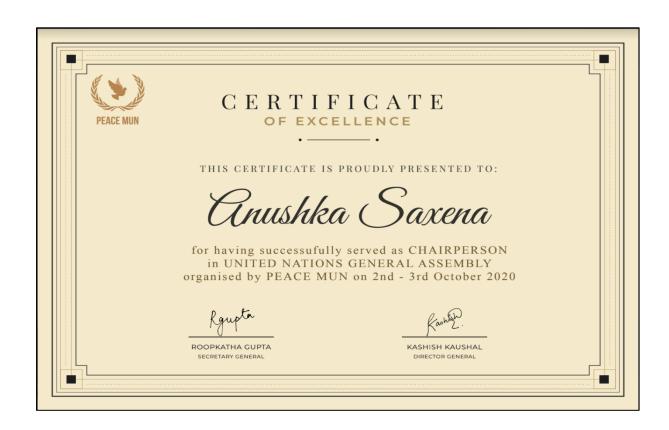

### Anushka Saxena

the delegate of **China** in **UNGA** has won the **Best Delegate** Award at **Reverence Model United Nations** held from **31 July, 2020 to 1 August, 2020.** 

Tanya Mahajan
DEPUTY SECRETARY GENERAL

Mehar.

Mehar Deora
SECRETARY GENERAL

Rgupta.

Roopkatha Gupta
DEPUTY SECRETARY GENERAL