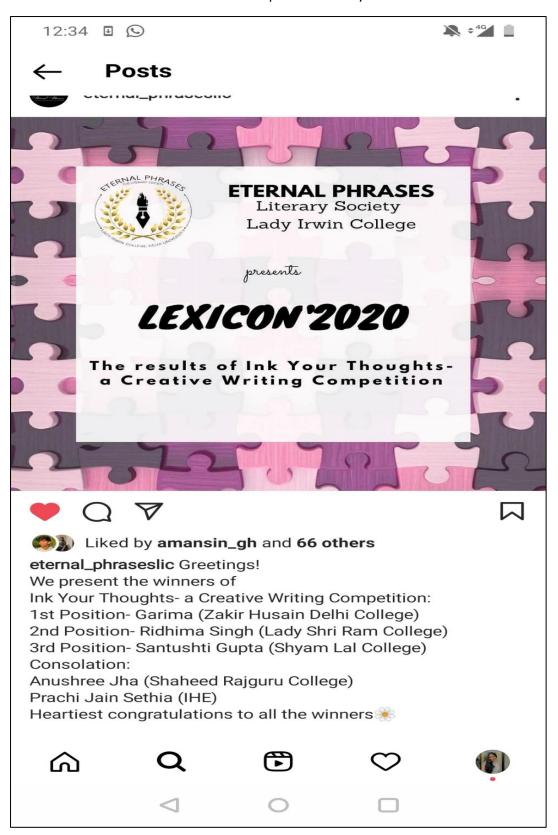

#### CERTIFICATE OF MERIT

College Counseling

IS PRESENTED TO Ridhima Singh

FOR THEIR VALUABLE CONTRIBUTION

Wice-Chairperson In U.M.E.S.W.

IN THE COLUMBAN MUN 2020

El Miranda

BR. E.V. MIRANDA (PRINCIPAL)