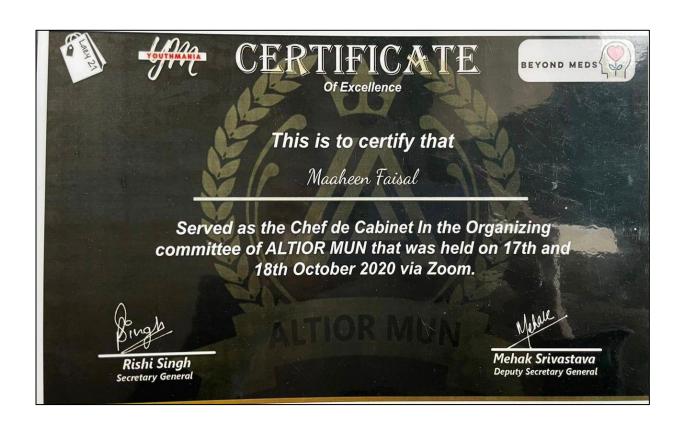

#### MAAHEEN FAISAL

for successfully fulfilling their role as the Vice-Chairperson in the United Nations Human Rights Council at the Insignia Model United Nations, 2020 held on 24th and 25th October,

VARDHA ANAND Director General

Secretary General

SIYA KHANNA Founder, Dstress Me