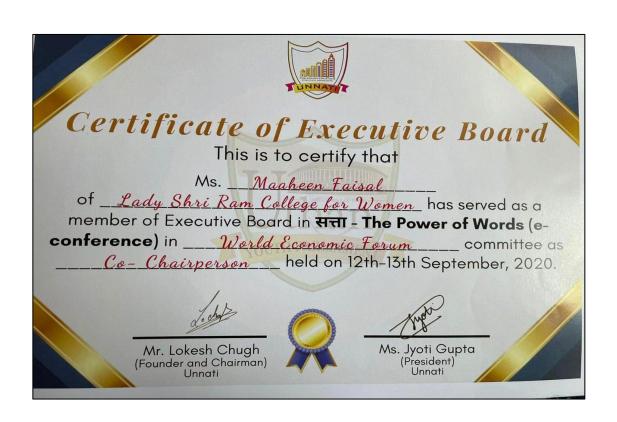

1-11-26434459, 45494949 Fax : 91-11-26216951

E-mail: lsrc@lsr.edu.in Website: www.lsr.edu.in

#### **Dance Society**















#### GARGI COLLEGE (University of Delhi)



Accredited Grade 'A' by NAAC



#### REVERIE 2020 PRIZE WINNER

Certificate of Appreciation

| This certificate is awarded to Sanisha                          |                        |
|-----------------------------------------------------------------|------------------------|
| a Not Shi? Pan College                                          | for participating      |
| in Cursive iti and winning has d                                | prize in Inter College |
| Competition held during Reverie - The Annual Cultural Festival. |                        |

Teacher Convenor

Union Advisor

Principal

#### **MUN**











#### Letter of Appointment: Executive Board TAFSMUN 2019 Inbox x



TAFS MUN19 <tafsmun19@gmail.com>

to me 🕶

Dear Ma'am

Please find attached the Executive Board appointment letter for TAFS MUN 2019.

Kindly acknowledge the receipt of this mail.

Regards Ananya Shreyas Co-Secretary TAFS MUN









#### CERTIFICATE OF MERIT

College Counseling

IS PRESENTED TO Ridhima Singh

FOR THEIR VALUABLE CONTRIBUTION

Wice-Chairperson In U.M.E.S.W.

IN THE COLUMBAN MUN 2020

El Miranda

BR. E.V. MIRANDA (PRINCIPAL)

A. Joseph

MRS. A. JOSEPH (TEACHER CO-ORDINATOR) 7. Chandi

**FABIN CHANDI** (SECRETARY GENERAL)

#### BLUE BELLS MODEL SCHOOL MODEL UNITED NATIONS CONFERENCE 2020

LETTER OF APPOINTMENT FOR THE EXECUTIVE BOARD

September 13, 2020

We are pleased to inform you that you have been se