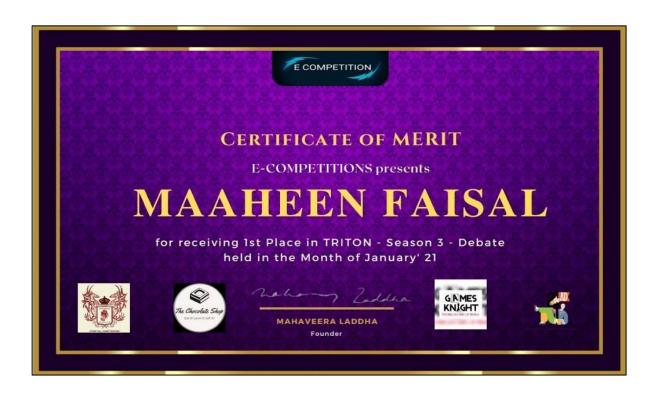

#### MAAHEEN FAISAL

for successfully fulfilling their role as the Vice-Chairperson in the United Nations Human Rights Council at the Insignia Model United Nations, 2020 held on 24th and 25th October,

VARDHA ANAND Director General

Secretary General

SIYA KHANNA Founder, Dstress Me