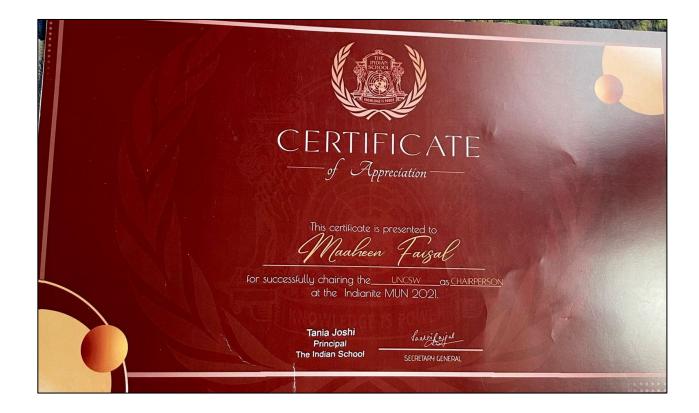

## BHARTI PUBLIC SCHOOL

**MODEL UNITED NATIONS** 

OF ACKNOWLEDGEMENT

This is to certify that.....Maaheen Faisal

has put forth outstanding performance as .....UNCSW.-Chairperson.....

in Bharti Public School Model United Nations Conference

held on .28-29. November, 2020 ......

CERTIFICATE OF ACHIEVEMENT

THIS CERTIFICATE OF MERIT IS