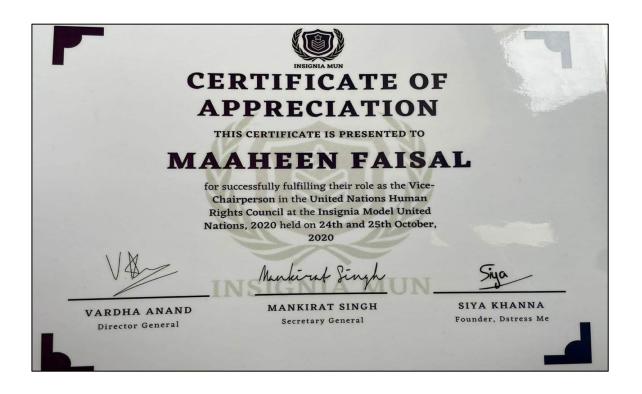

#### CERTIFICATE OF **APPRECIATION**

THIS CERTIFICATE IS PRESENTED TO

#### MAAHEEN FAISAL

for successfully fulfilling their role as the Vice-Chairperson in the United Nations Human Rights Council at the Insignia Model United Nations, 2020 held on 24th and 25th October,

VARDHA ANAND Director General

Secretary General

SIYA KHANNA Founder, Dstress Me