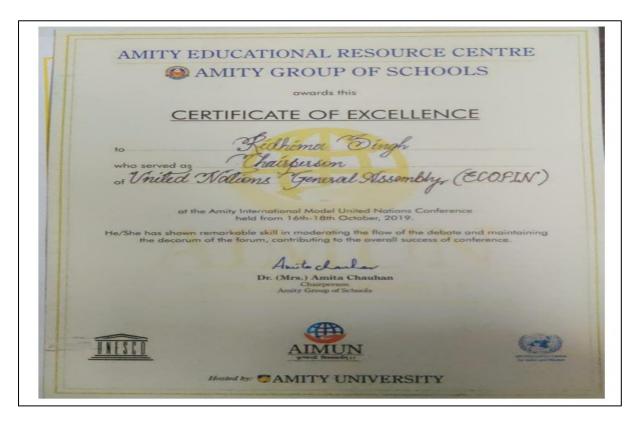

Page 1 of 4

WORLD SCHOOL
S-Block, Greater Kallash-II, New Delhi-110048
Phone: 011-29210341, 29210342

Date: October 15, 2019

Ms. Ridhima Singh W-73, Third Floor Greater Kailash I New Delhi 110048

Dear Ridhima

We appreciate your obligation and hard work as the Chairperson for the United Nations General Assembly at K R Mangalam World School Intra-Model United Nations Conference 2019 held on the 28th and 30th of September, 2019. Your efforts have been reflected in the smooth and efficient functioning of the conference in our

We would congratulate you and extend our sincere gratitude for your dedication and enthusiasm. We hope that you keep up the same outlook for further summits in your

Good Luck!

Regards

Principal Dr. Sangeeta Arora