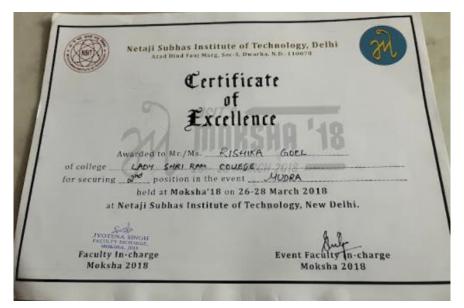

## Second Postion in Mudra at NSIT, Delhi

Third Position in at Dance Fest in Hindu College

2018 DANCE FEST OF HINDO COLLEGE nikkan e pritua Excellence Certificate o This is to certify that Mr./Ms. <u>S.R.</u> College, bagged the <u>3</u><sup>eff</sup> position in Finesse, Aramya 2018. Prince Kumar Gogoi Srivastava Dr.Anj HAIR DRAMA CO. urbd