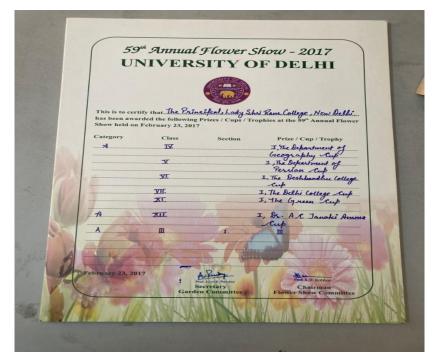

Awards won at 60<sup>th</sup> Annual Flower Show

| UNIVERSI                                                                   |                                         | iow - 2018<br>DELHI                                             |
|----------------------------------------------------------------------------|-----------------------------------------|-----------------------------------------------------------------|
| This is to certify that.Twinkle. One<br>has been awarded the following Pri | dana, Lady. Shri.<br>zes / Cups / Troph | Ram. College, Delki<br>ies at the 60 <sup>n</sup> Annual Flower |
| Show held on February 23, 2018<br>Category Class                           | Section                                 | Prize / Cup / Trophy                                            |
| D                                                                          | 5                                       | НС                                                              |
|                                                                            |                                         |                                                                 |
|                                                                            |                                         |                                                                 |
|                                                                            |                                         |                                                                 |
|                                                                            |                                         | 1                                                               |
|                                                                            |                                         |                                                                 |
|                                                                            | Res 1                                   |                                                                 |
| February 23, 2018                                                          |                                         | THE SUC                                                         |
| rebruary 23, 2010                                                          | ANT                                     | ***                                                             |
| Avlandry<br>Prof. Arun K. Fondey                                           |                                         | Prof. S. B. Babbar                                              |