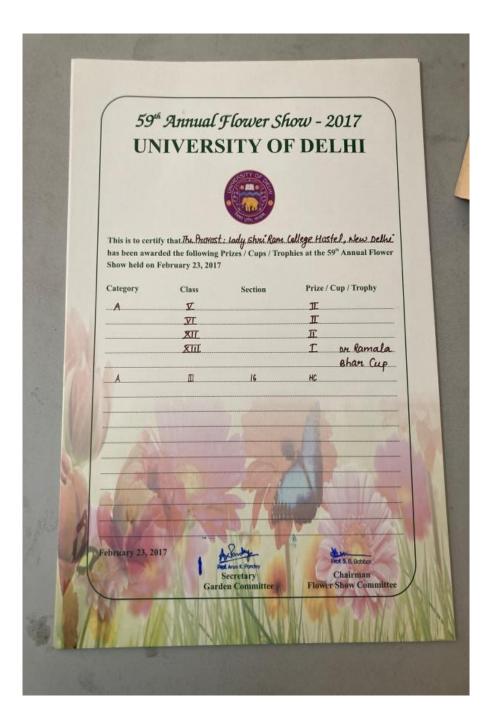

|   |                                                              |                 |                      | how - 2018<br>F DELHI                                   |     |
|---|--------------------------------------------------------------|-----------------|----------------------|---------------------------------------------------------|-----|
|   |                                                              |                 | CET SITY OF          |                                                         |     |
|   | This is to constitut                                         | Sanjana,        | Lady Shri Ram Co     | llege, Delhi                                            |     |
|   | This is to certify t<br>has been awarded<br>Show held on Feb | the following l | Prizes / Cups / Trop | ohies at the 60 <sup>th</sup> Annual Flower             |     |
|   | Category                                                     | Class           | Section              | Prize / Cup / Trophy                                    |     |
|   | D                                                            |                 | 3                    | НС                                                      |     |
|   |                                                              |                 |                      |                                                         |     |
|   |                                                              |                 |                      |                                                         |     |
| 1 |                                                              |                 |                      |                                                         |     |
|   |                                                              |                 |                      | 1                                                       |     |
|   |                                                              |                 |                      |                                                         |     |
| 1 |                                                              |                 |                      |                                                         | 22  |
|   |                                                              | Page 1          | COMP                 |                                                         | 13  |
|   | February 23, 201                                             | 8               | ANG.                 | WILL AN                                                 | Sal |
|   | Aulandry<br>Prof. Arun K. Pondey<br>Secretary                | RS              | P-A-I                | Prof. S. B. Bobbar<br>Chairman<br>Flower Show Committee |     |