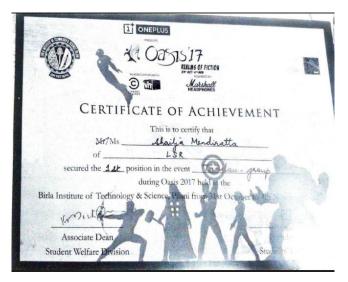

First Position in Tandav at BITS, Pilani

First position in Nazakat at Manav Rachna

| MANAV (7)                                                                    |
|------------------------------------------------------------------------------|
| Certificate of Appreciation                                                  |
| } This certificate is awarded to                                             |
| Reetuparna Vishwanath                                                        |
| hady shi Ram college for wongen DU<br>for his I hir excellent performance in |
| Jor his There excellent performance in<br>Nazakat                            |
| during Resurvection 2 K 17 held from                                         |
| 12th - 14th October, 2017 at Manav Rachna Campus.                            |
| He 1 She was awarded _ 1st position .                                        |
| Siddhant Bhama<br>Festival Coordinator Dean. Studgents Welfare               |