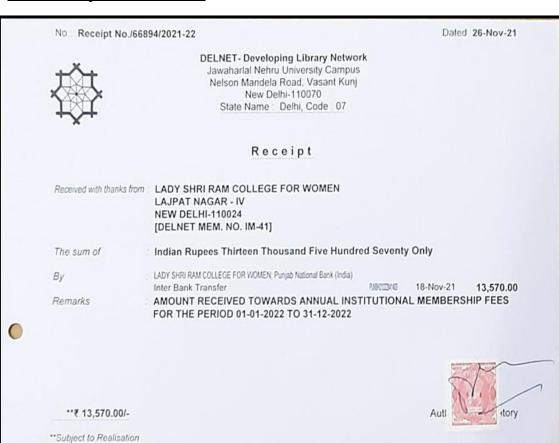

### LSR Subscription of DELNET

(UNIVERSITY OF DELHI) NAAC 'A' Accredited

### 6) LSR Membership Certificate Of DELNET