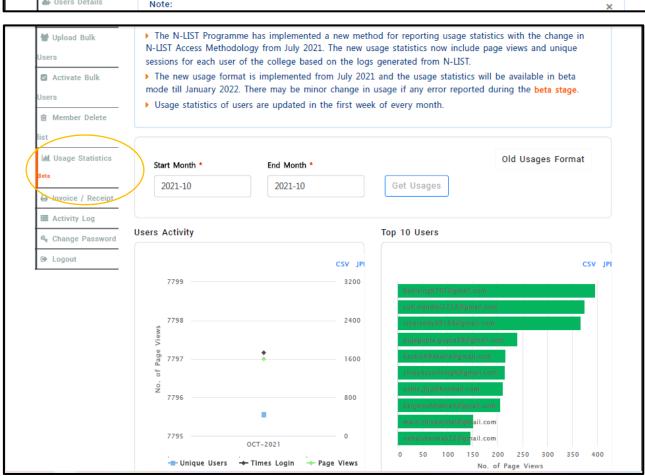

LSR Usage Statistics

3) National Library and Information Services Infrastructure of Scholarly Content (N-LIST)

Subscription -2020

4) National Library and Information Services Infrastructure of Scholarly Content (N-LIST)

### LSR Login page

(UNIVERSITY OF DELHI) NAAC 'A' Accredited

2) National Library and Information Services Infrastructure of Scholarly Content (N-LIST) LSR Usage Statistics