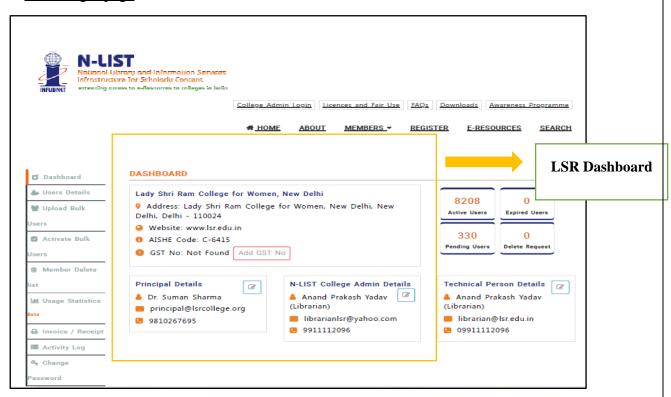

### Index

1) National Library and Information Services Infrastructure of Scholarly Content (N-LIST)

LSR Login page

2) National Library and Information Services Infrastructure of Scholarly Content (N-LIST)

### LSR Login page

(UNIVERSITY OF DELHI) NAAC 'A' Accredited

2) National Library and Information Services Infrastructure of Scholarly Content (N-LIST) LSR Usage Statistics