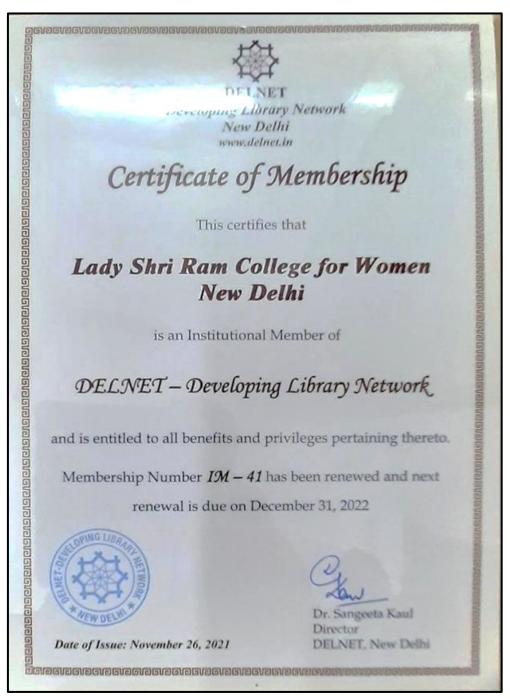

-------------------------------------------------------------------------------------------------------------------------|
|       | 3,00,00,000+ I<br>45,000+ list o<br>5,000+ Full-te | Books available for loar<br>f Journals | About Us (http://delnet.in/)  Membership Form (http://delnet.in/pd Feedback: sangskaul2003@yahoo.cc (mailto:sangskaul2003@yahoo.co.in)  orked Library Resources through I |
|       |                                                    |                                        | t Services to the Scholarly World                                                                                                                                         |

### LSR Subscription of DELNET





(UNIVERSITY OF DELHI) NAAC 'A' Accredited

### 6) LSR Membership Certificate Of DELNET





# लेडी श्री राम कॉलेज फॉर वुमन (दिल्ली विश्वविद्यालय) Lady Shri Ram College For Women (UNIVERSITY OF DELHI)

NAAC 'A' Accredited

### 7) LSR User Statistics on DELNET

|           | ۱ ۱۰۰۰ ۲۰۰۰                |                            | .247.26/Search/Home)  |
|-----------|----------------------------|----------------------------|-----------------------|
|           | Sta                        | rt Date                    | End Date Q. Search    |
| Sr<br>No. | Login                      | Logout                     | Login Mode            |
| 1         | 10-12-<br>2021<br>14:21:43 | 00-00-<br>0000<br>00:00:00 | Site   14.139.227.82  |
| 2         | 08-12-<br>2021<br>11:17:38 | 00-00-<br>0000<br>00:00:00 | Site   14.139.227.82  |
| 3         | 12-11-<br>2021<br>15:16:07 | 00-00-<br