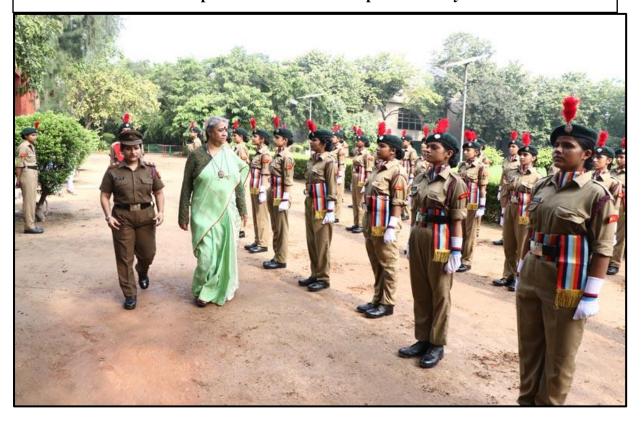

### Dance Rehearsal in the Exhibition Hall of LSR

Student Performance near Nescafe Kiosk

NAAC 'A' Accredited

Diwali Mela and NCC parade on Event of Independence Day near Back Lawns