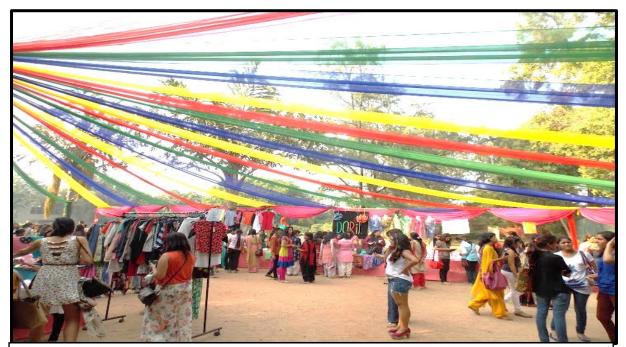

### Dance Rehearsal in the Exhibition Hall of LSR

Student Performance near Nescafe Kiosk

NAAC 'A' Accredited

Diwali Mela and NCC parade on Event of Independence Day near Back Lawns