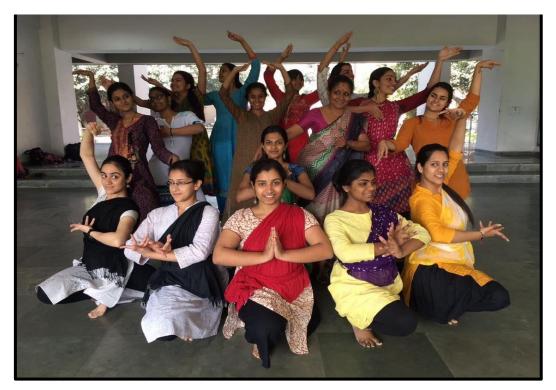

## **Facilities for Cultural Activities**

**Auditorium** 

Indian Music Society performing in the College Auditorium

NAAC 'A' Accredited

**Indian Dance Society performing in the College Auditorium** 

LSR Elocution Society performing in the College Auditorium

## **Cultural Events in the LSR Amphitheatre**

NAAC 'A' Accredited