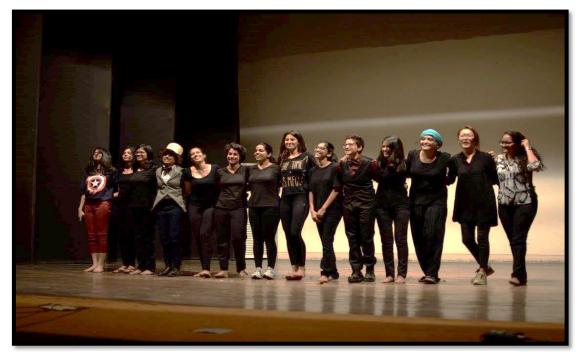

## **Facilities for Cultural Activities**

**Auditorium** 

Indian Music Society performing in the College Auditorium

NAAC 'A' Accredited

**Indian Dance Society performing in the College Auditorium** 

LSR Elocution Society performing in the College Auditorium