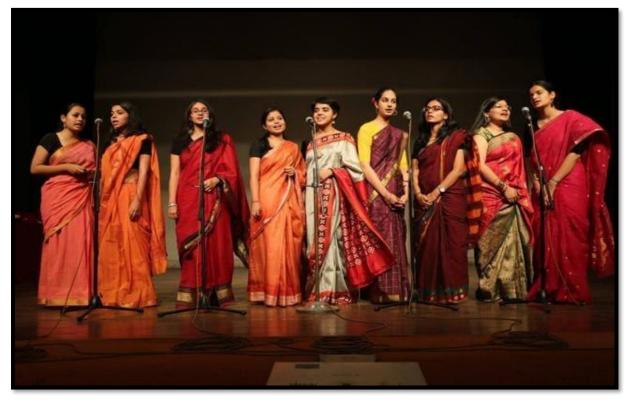

## **Facilities for Cultural Activities**

**Auditorium** 

Indian Music Society performing in the College Auditorium

NAAC 'A' Accredited

**Indian Dance Society performing in the College Auditorium** 

LSR Elocution Society performing in the College Auditorium