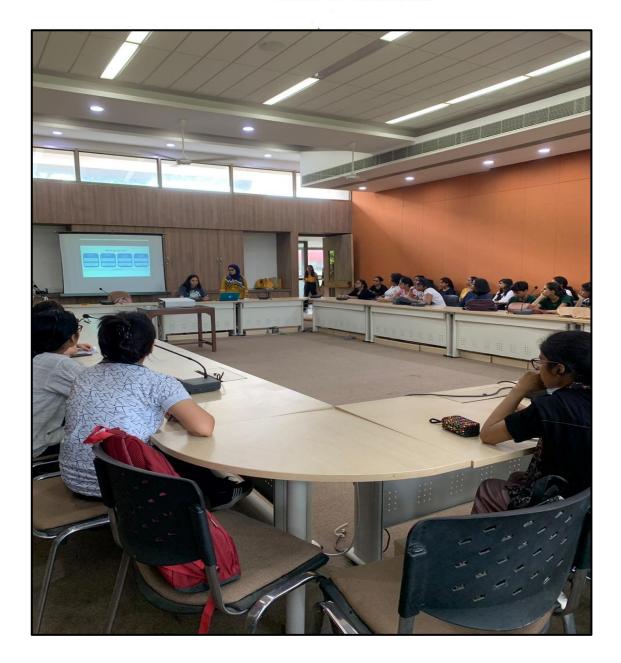

NAAC 'A' Accredited

Model United Nations (MUN) Session in the New Conference **Seminar Hall of LSR** 

लंडी श्री राम कॉलेज फॉर वुमन
(दिल्ली विश्वविद्यालय)

Lady Shri Ram College For Women
(UNIVERSITY OF DELHI)
NAAC 'A' Accredited