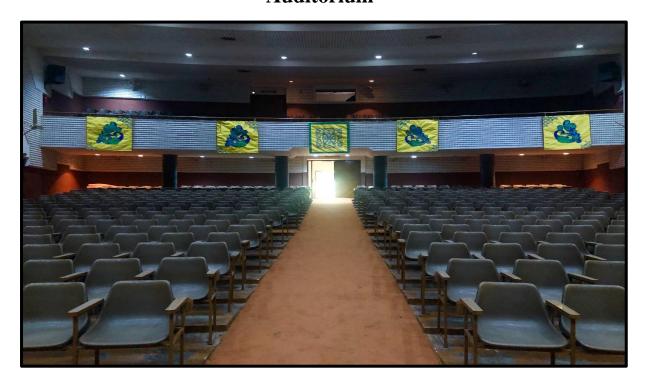

**Washroom For Handicapped** 

**Braille Signages** 

(UNIVERSITY OF DELHI) NAAC 'A' Accredited

Auditorium

**Auditorium** 

**Amphitheatre** 

**Notice Board** 

(UNIVERSITY OF DELHI) NAAC 'A' Accredited